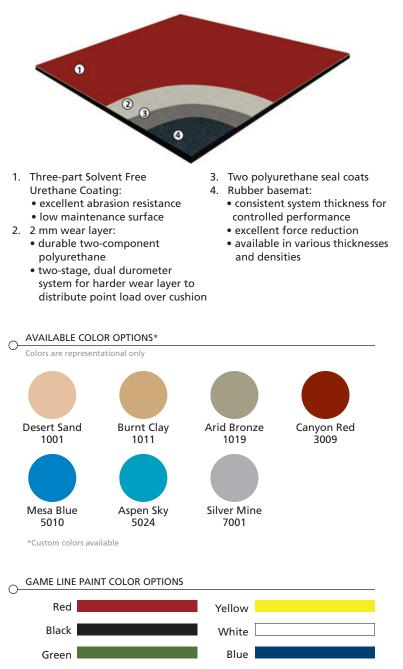

## Elasti**Plus**™

Seamless Rubber-Multipurpose Athletic Surface

| System Type             | Sandwich System<br>Seamless Rubber                                                                                                                                                                                                                 |
|-------------------------|----------------------------------------------------------------------------------------------------------------------------------------------------------------------------------------------------------------------------------------------------|
| Top Coat                | Water Base                                                                                                                                                                                                                                         |
| Wear Layer              | 2 mm                                                                                                                                                                                                                                               |
| Shock Layer             | 4 mm, 6 mm,<br>7 mm, 9 mm                                                                                                                                                                                                                          |
| Tensile                 | >1340 PSI                                                                                                                                                                                                                                          |
| Elongation              | >120%                                                                                                                                                                                                                                              |
| Durometer               | Shore A 80                                                                                                                                                                                                                                         |
| Seams                   | Finished Product is<br>completely seamless                                                                                                                                                                                                         |
| Recycle Content         | Pre-Consumer 86.6%                                                                                                                                                                                                                                 |
| Load Management         | Superior. Recycled<br>rubber components are<br>virtually compression<br>resistant                                                                                                                                                                  |
| Ball Rebound            | 98%                                                                                                                                                                                                                                                |
| Installation<br>Options | <ol> <li>Basemat density<br/>options</li> <li>Line markings are<br/>the same material<br/>as finish, so<br/>compatibility is not<br/>an issue</li> <li>System can be<br/>designed to meet<br/>the required physical<br/>characteristics</li> </ol> |
|                         | 800.283.9522<br>connorfloor.com                                                                                                                                                                                                                    |
|                         | Connor Sport                                                                                                                                                                                                                                       |