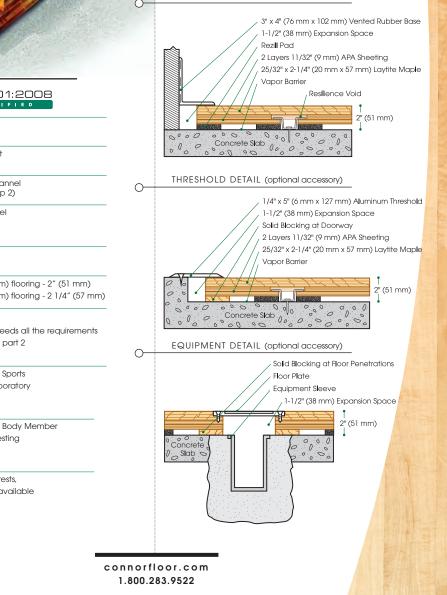

#### WALL BASE DETAIL

### **SPECIFICATIONS**

| SFECTICATIONS            |                                                                                |
|--------------------------|--------------------------------------------------------------------------------|
| MANUFACTURING            | <b>ISO</b> 9001:2008<br>CERTIFIED                                              |
| U.S. PATENT #            | Pending                                                                        |
| SYSTEM TYPE              | Fixed Resilient                                                                |
| ANCHORAGE                | Sectional Channel<br>(Design Group 2)                                          |
| SUBFLOOR<br>CONSTRUCTION | Plywood Panel                                                                  |
| RESILIENCE               | Rezill Pads                                                                    |
| SLAB DEPRESSION          | 25/32" (20 mm) flooring - 2" (51 mm)<br>33/32" (26 mm) flooring - 2 1/4" (57 m |
| DIN STATUS               | D·I·N<br>Meets or exceeds all the requirement<br>of DIN 18032, part 2          |
| TESTING LABORATORY       | United States Sports<br>Surfacing Laboratory                                   |
| CERTIFIED TESTING        | ISSS Scientific Body Member<br>Laboratory Testing                              |
| GREEN STATUS             | Managed forests,<br>certification available                                    |
| TALLAND CAL STANDARD     |                                                                                |