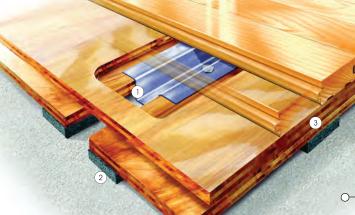

D

ХЕ

F 1

- (1) Heavy-duty, buckle resistant steel channel provides great resistance to pin pull through and upward pressure
- 2 Rezill Pad for excellent resilient life an loading
- (3) Two layers APA rated plywood sheeting